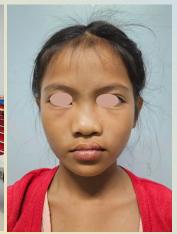

### **Project SMILE**

Tristan Basalo | 4years old | Male | Malapatan, Sarangani Province Date of operation: October 31, 2024

DURING

**AFTER** 